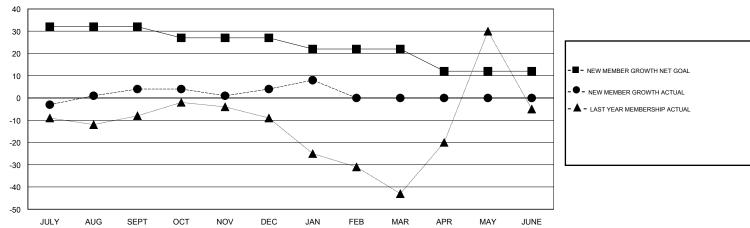

#### GOALS AND ACTUAL MEMBERS CUMULATIVE

| DROPPED CLUBS: 0  DROPPED MEMBERS |    | 30 CLUBS OF 71 ADDED 1 OR MORE<br>NEW MEMBERS | GENDER DISTRI<br>MALE<br>FEMALE  | 1,653 (84.51%)<br>303 (15.49%) |   |
|-----------------------------------|----|-----------------------------------------------|----------------------------------|--------------------------------|---|
| DECEASED                          | 4  | CLICK HERE FOR CUMULATIVE MEMBERSHIP DATA     | TOTAL FAMILY UNIT MEMBERS        |                                | 0 |
| CLUB CANCELLED                    | 0  |                                               |                                  |                                | 0 |
| OTHER                             | 29 |                                               | FAMILY MEMBERS PAYING HALF  DUES |                                | U |
| TOTAL                             | 33 |                                               |                                  |                                |   |