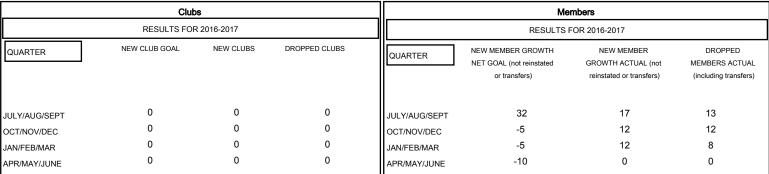

#### GOALS AND ACTUAL NEW CLUBS CUMULATIVE

#### GOALS AND ACTUAL MEMBERS CUMULATIVE

| DROPPED CLUBS: 0  DROPPED MEMBERS |    | 30 CLUBS OF 71 ADDED 1 OR MORE<br>NEW MEMBERS | GENDER DISTRI<br>MALE<br>FEMALE  | 1,653 (84.51%)<br>303 (15.49%) |   |
|-----------------------------------|----|-----------------------------------------------|----------------------------------|--------------------------------|---|
| DECEASED                          | 4  | CLICK HERE FOR CUMULATIVE MEMBERSHIP DATA     | TOTAL FAMILY UNIT MEMBERS        |                                | 0 |
| CLUB CANCELLED                    | 0  |                                               |                                  |                                | 0 |
| OTHER                             | 29 |                                               | FAMILY MEMBERS PAYING HALF  DUES |                                | U |
| TOTAL                             | 33 |                                               |                                  |                                |   |